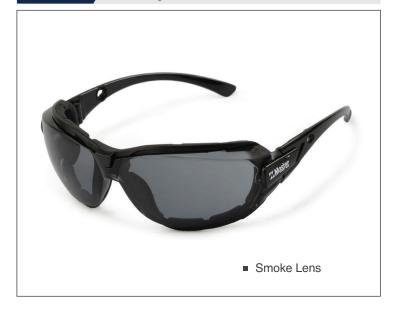

roof
- Close all-round fit
- Adjustable side arms
- Clip on adjustable elastic head band
- 99.99% UV protection
- Scratch resistant and anti fog lens coating

#### Materials:

- 100% Polycarbonate Frame and lens
- Foam Pads
- Scratch Resistant Lens Coating
- Antigfog Lens Coating

Colours: Black

Sizes: One Size Fits All

### Packaging:

Unit Pack Qty/Box Qty/Carton 1 Pce 10 Pce 120 Pce

## **APPLICABLE STANDARDS**

■ AS/NZS 1337.1 - Medium Impact Protection. All Master Safety Eyewear including Spectacles, Goggles, and the Spec/Goggle Combo is fully tested & certified to the AS/NZS1337.1:2010 for Medium Impact & 99.9% UV Protection.

# **APPLICABLE INDUSTRIES**

- Logistics
- Construction
- Manufacturing
- Mining
- Local Government/Councils

#### 3\$\$4608 'Mercury' - Smoke Positive Seal