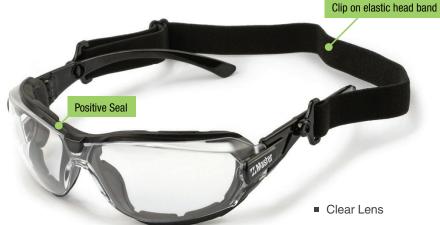

## 'Mercury' - Clear Positive Seal

#### Features:

- Lightweight and comfortable frame
- Detachable foam pad for better fit
- Positive seal against dust and particles - Dust proof
- Close all-round fit
- Adjustable side arms
- Clip on adjustable elastic head band
- 99.99% UV protection
- Scratch resistant and anti fog lens coating